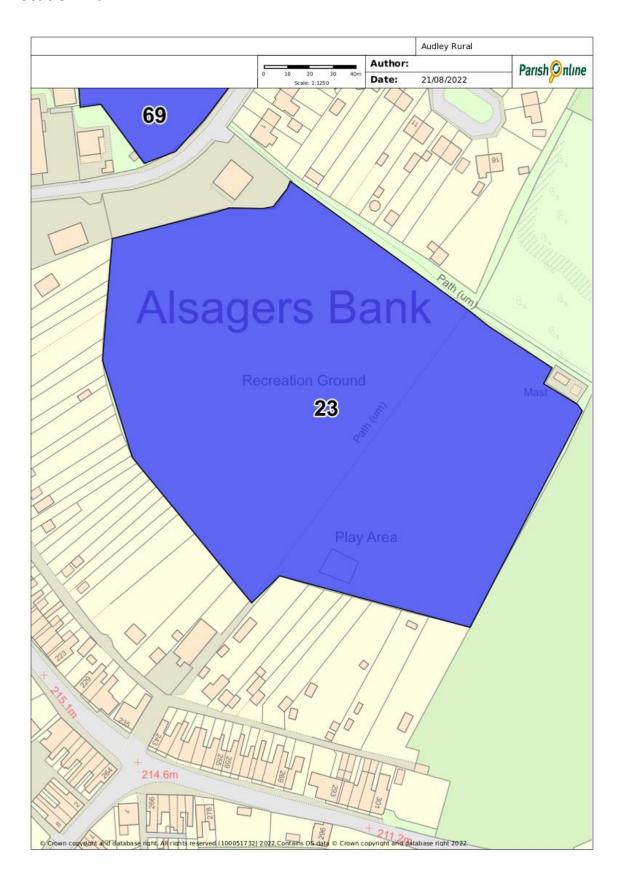

## **Location Plan:**

## Site 23 – Alsagers Bank Playing Fields inc play equipment/area

| Site Details        |                                   |                                            |
|---------------------|-----------------------------------|--------------------------------------------|
| Site name           | Grid ref                          | Description and purpose                    |
| Alsagers Bank       | High Street/The Drive,            | Area used for recreational value for       |
| Cricket Club and    | Alsagers Bank                     | children's play area and sports games      |
| playing fields inc  |                                   |                                            |
| play area           |                                   | Teams are made up of local residents       |
|                     |                                   | competing in the local leagues.            |
|                     |                                   | Club used for recreational and social      |
|                     |                                   | purposes.                                  |
| Checklist           |                                   |                                            |
| Statutory           | Site allocations (give            | Planning permissions (give details)        |
| designations        | details)                          |                                            |
| (e.g. SSSI)         |                                   |                                            |
| None                | Identified as "Not                | Not applicable at time this was            |
|                     | required to meet local            | created.                                   |
|                     | standards" within the             |                                            |
| NDDE Critorio       | current Local Plan                |                                            |
| NPPF Criteria       |                                   |                                            |
| Close to the        | Demonstrably special to           | Local in character and not extensive tract |
| community it serves | local community (beauty, historic | tract                                      |
| Scives              | significance,                     |                                            |
|                     | recreational value,               |                                            |
|                     | tranquillity, wildlife, or        |                                            |
|                     | other)                            |                                            |
| Yes- next to        | Recreational value.               | Yes                                        |
| terraced            |                                   |                                            |
| housing.            |                                   |                                            |
|                     |                                   |                                            |
|                     |                                   |                                            |
|                     |                                   |                                            |
|                     |                                   |                                            |