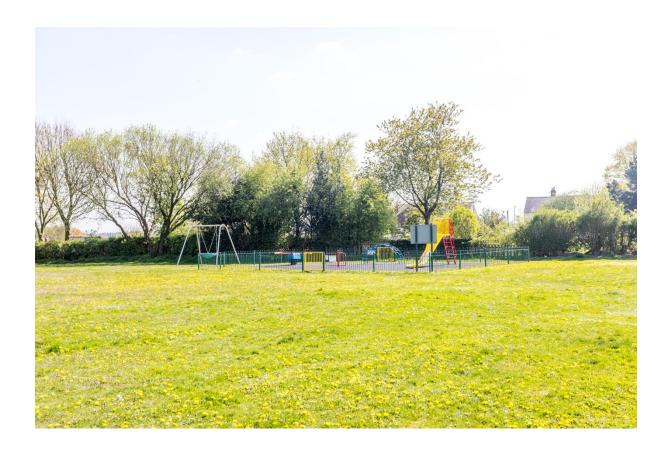

## Images:

## Site 23 – Alsagers Bank Playing Fields inc play equipment/area

| Site Details        |                                   |                                            |
|---------------------|-----------------------------------|--------------------------------------------|
| Site name           | Grid ref                          | Description and purpose                    |
| Alsagers Bank       | High Street/The Drive,            | Area used for recreational value for       |
| Cricket Club and    | Alsagers Bank                     | children's play area and sports games      |
| playing fields inc  |                                   |                                            |
| play area           |                                   | Teams are made up of local residents       |
|                     |                                   | competing in the local leagues.            |
|                     |                                   | Club used for recreational and social      |
|                     |                                   | purposes.                                  |
| Checklist           |                                   |                                            |
| Statutory           | Site allocations (give            | Planning permissions (give details)        |
| designations        | details)                          |                                            |
| (e.g. SSSI)         |                                   |                                            |
| None                | Identified as "Not                | Not applicable at time this was            |
|                     | required to meet local            | created.                                   |
|                     | standards" within the             |                                            |
| NDDE Critorio       | current Local Plan                |                                            |
| NPPF Criteria       |                                   |                                            |
| Close to the        | Demonstrably special to           | Local in character and not extensive tract |
| community it serves | local community (beauty, historic | tract                                      |
| Scives              | significance,                     |                                            |
|                     | recreational value,               |                                            |
|                     | tranquillity, wildlife, or        |                                            |
|                     | other)                            |                                            |
| Yes- next to        | Recreational value.               | Yes                                        |
| terraced            |                                   |                                            |
| housing.            |                                   |                                            |
|                     |                                   |                                            |
|                     |                                   |                                            |
|                     |                                   |                                            |
|                     |                                   |                                            |