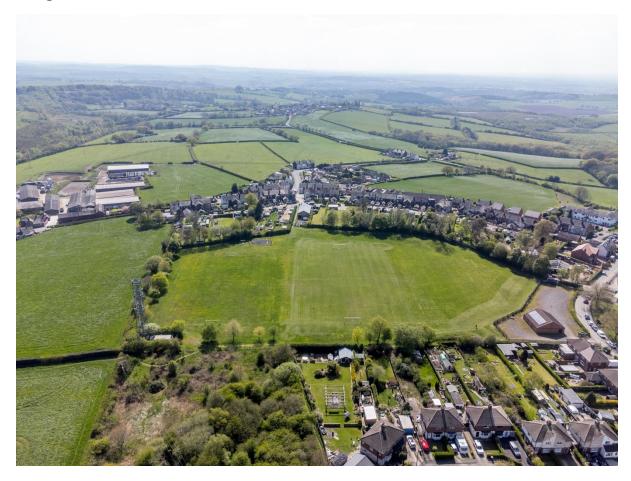

## Images:

## Site 23 – Alsagers Bank Playing Fields inc play equipment/area

| Site Details        |                                   |                                            |
|---------------------|-----------------------------------|--------------------------------------------|
| Site name           | Grid ref                          | Description and purpose                    |
| Alsagers Bank       | High Street/The Drive,            | Area used for recreational value for       |
| Cricket Club and    | Alsagers Bank                     | children's play area and sports games      |
| playing fields inc  |                                   |                                            |
| play area           |                                   | Teams are made up of local residents       |
|                     |                                   | competing in the local leagues.            |
|                     |                                   | Club used for recreational and social      |
|                     |                                   | purposes.                                  |
| Checklist           |                                   |                                            |
| Statutory           | Site allocations (give            | Planning permissions (give details)        |
| designations        | details)                          |                                            |
| (e.g. SSSI)         |                                   |                                            |
| None                | Identified as "Not                | Not applicable at time this was            |
|                     | required to meet local            | created.                                   |
|                     | standards" within the             |                                            |
| NDDE Critorio       | current Local Plan                |                                            |
| NPPF Criteria       |                                   |                                            |
| Close to the        | Demonstrably special to           | Local in character and not extensive tract |
| community it serves | local community (beauty, historic | tract                                      |
| Scives              | significance,                     |                                            |
|                     | recreational value,               |                                            |
|                     | tranquillity, wildlife, or        |                                            |
|                     | other)                            |                                            |
| Yes- next to        | Recreational value.               | Yes                                        |
| terraced            |                                   |                                            |
| housing.            |                                   |                                            |
|                     |                                   |                                            |
|                     |                                   |                                            |
|                     |                                   |                                            |
|                     |                                   |                                            |